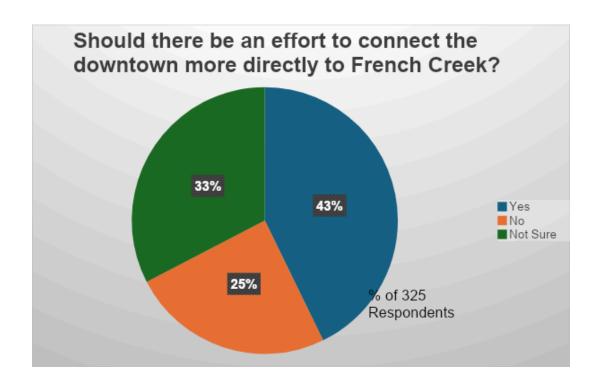

availability and/or the current meter system keeps them from frequenting Downtown, while 153 indicated that they usually find a place and 53 said it was not an issue.
- In the multi-choice question regarding what types of retail businesses are needed in Downtown, the two largest responses were for restaurants and clothing stores. There were also high responses for specialty retail, home goods and boutiques.

This survey was not comprehensive but was intended to provide the consultant team and the Steering Committee with a better understanding of how people feel about Downtown. As the Steering Committee (and eventually a CRC) delve deeper into the types of improvements, programs and activities needed to make Downtown more vibrant, additional surveys should be conducted.

























Two Multiple-answer questions invited respondents to "select all that apply." The responses are depicted in the tables below.

| What bring you to downtown (Select all that apply)? |             |      |      |               |                                                                                  |      |  |  |  |  |  |  |
|-----------------------------------------------------|-------------|------|------|---------------|----------------------------------------------------------------------------------|------|--|--|--|--|--|--|
| Shopping                                            | Restaurants | Work | Live | Entertainment | Special Events (parades,<br>festivals, First Fridays, Second<br>Saturdays, etc.) | None |  |  |  |  |  |  |
| 199