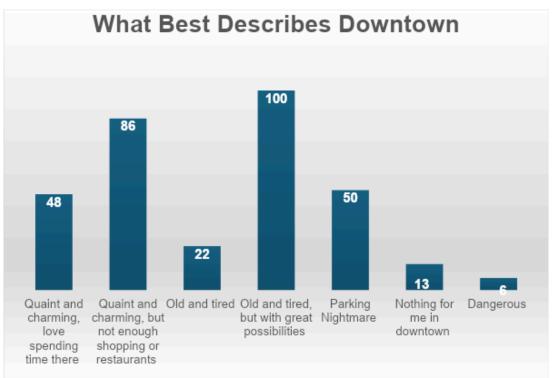

parking availability and/or the current meter system keeps them from frequenting Downtown, while 153 indicated that they usually find a place and 53 said it was not an issue.
- In the multi-choice question regarding what types of retail businesses are needed in Downtown, the two largest responses were for restaurants and clothing stores. There were also high responses for specialty retail, home goods and boutiques.

This survey was not comprehensive but was intended to provide the consultant team and the Steering Committee with a better understanding of how people feel about Downtown. As the Steering Committee (and eventually a CRC) delve deeper into the types of improvements, programs and activities needed to make Downtown more vibrant, additional surveys should be conducted.

























Two Multiple-answer questions invited respondents to "select all that apply." The responses are depicted in the tables below.

| What bring you to downtown (Select all that apply)? |             |      |      |               |                                                                                  |      |  |  |  |  |  |  |
|-----------------------------------------------------|-------------|------|------|---------------|----------------------------------------------------------------------------------|------|--|--|--|--|--|--|
| Shopping                                            | Restaurants | Work | Live | Entertainment | Special Events (parades,<br>festivals, First Fridays, Second<br>Saturdays, etc.) | None |  |  |  |  |  |  |
| 199