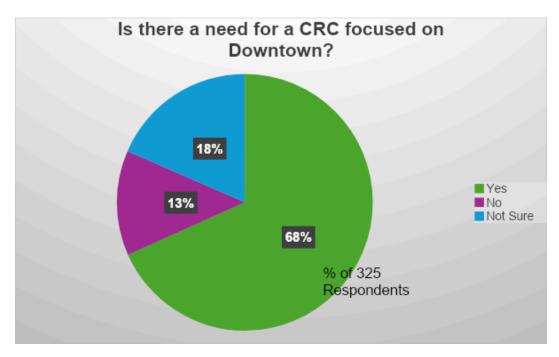

### Highlights

- Almost 70% of the respondents indicated that they visited downtown either every day or at least several times a week
- Of the 325 respondents, 68% believed there was a need for a CRC focused on Downtown.
- Regarding parking, 119 respondents believed that parking availability and/or the current meter system keeps them from frequenting Downtown, while 153 indicated that they usually find a place and 53 said it was not an issue.
- In the multi-choice question regarding what types of retail businesses are needed in Downtown, the two largest responses were for restaurants and clothing stores. There were also high responses for specialty retail, home goods and boutiques.