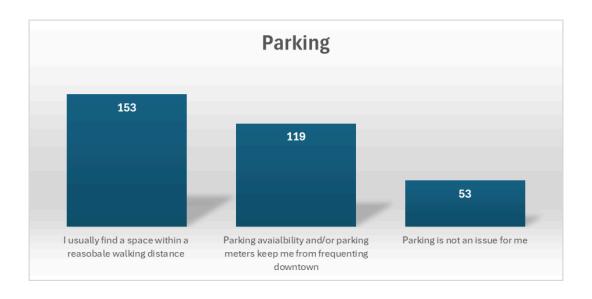

### Highlights

- Almost 70% of the respondents indicated that they visited downtown either every day or at least several times a week
- Of the 325 respondents, 68% believed there was a need for a CRC focused on Downtown.
- Regarding parking, 119 respondents believed that parking availability and/or the current meter system keeps them from frequenting Downtown, while 153 indicated that they usually find a place and 53 said it was not an issue.
- In the multi-choice question regarding what types of retail businesses are needed in Downtown, the two largest responses were for restaurants and clothing stores. There were also high responses for specialty retail, home goods and boutiques.