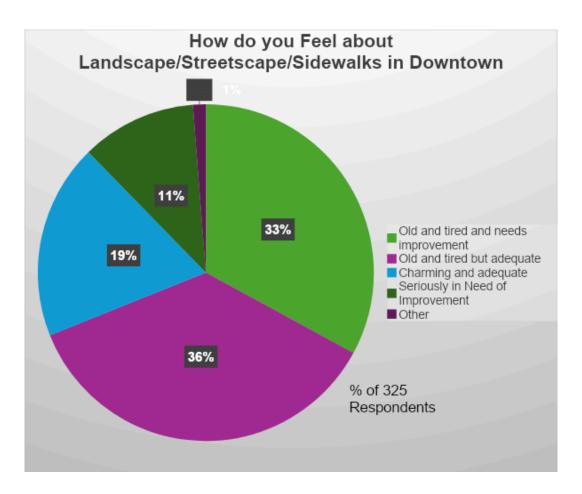

king availability and/or the current meter system keeps them from frequenting Downtown, while 153 indicated that they usually find a place and 53 said it was not an issue.
- In the multi-choice question regarding what types of retail businesses are needed in Downtown, the two largest responses were for restaurants and clothing stores. There were also high responses for specialty retail, home goods and boutiques.

This survey was not comprehensive but was intended to provide the consultant team and the Steering Committee with a better understanding of how people feel about Downtown. As the Steering Committee (and eventually a CRC) delve deeper into the types of improvements, programs and activities needed to make Downtown more vibrant, additional surveys should be conducted.

























Two Multiple-answer questions invited respondents to "select all that apply." The responses are depicted in the tables below.

| What bring you to downtown (Select all that apply)? |             |      |      |               |                                                                                  |      |  |  |  |  |  |  |
|-----------------------------------------------------|-------------|------|------|---------------|----------------------------------------------------------------------------------|------|--|--|--|--|--|--|
| Shopping                                            | Restaurants | Work | Live | Entertainment | Special Events (parades,<br>festivals, First Fridays, Second<br>Saturdays, etc.) | None |  |  |  |  |  |  |
| 199