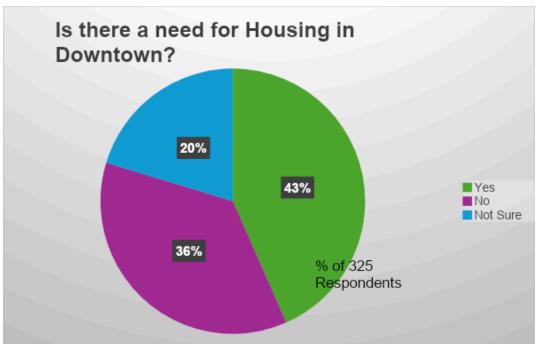

d that parking availability and/or the current meter system keeps them from frequenting Downtown, while 153 indicated that they usually find a place and 53 said it was not an issue.
- In the multi-choice question regarding what types of retail businesses are needed in Downtown, the two largest responses were for restaurants and clothing stores. There were also high responses for specialty retail, home goods and boutiques.

This survey was not comprehensive but was intended to provide the consultant team and the Steering Committee with a better understanding of how people feel about Downtown. As the Steering Committee (and eventually a CRC) delve deeper into the types of improvements, programs and activities needed to make Downtown more vibrant, additional surveys should be conducted.

























Two Multiple-answer questions invited respondents to "select all that apply." The responses are depicted in the tables below.

| What bring you to downtown (Select all that apply)? |             |      |      |               |                                                                                  |      |  |  |  |  |  |  |
|-----------------------------------------------------|-------------|------|------|---------------|----------------------------------------------------------------------------------|------|--|--|--|--|--|--|
| Shopping                                            | Restaurants | Work | Live | Entertainment | Special Events (parades,<br>festivals, First Fridays, Second<br>Saturdays, etc.) | None |  |  |  |  |  |  |
| 199