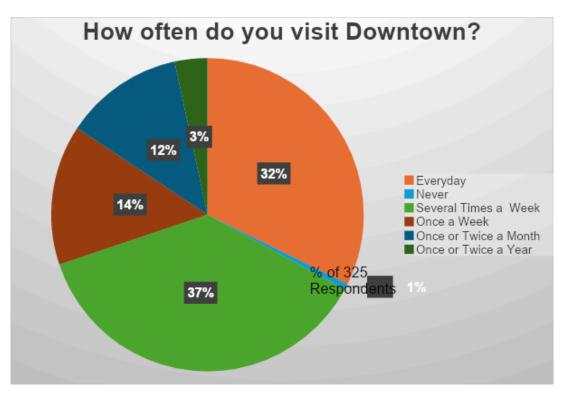

### Highlights

- Almost 70% of the respondents indicated that they visited downtown either every day or at least several times a week
- Of the 325 respondents, 68% believed there was a need for a CRC focused on Downtown.
- Regarding parking, 119 respondents believed that parking availability and/or the current meter system keeps them from frequenting Downtown, while 153 indicated that they usually find a place and 53 said it was not an issue.
- In the multi-choice question regarding what types of retail businesses are needed in Downtown, the two largest responses were for restaurants and clothing stores. There were also high responses for specialty retail, home goods and boutiques.